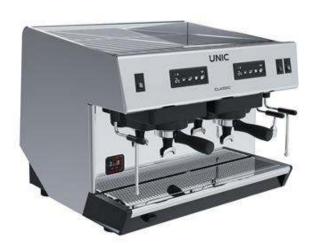

# Classic 2 groups

## **General Features**

The Classic is the perfect traditional espresso machine to guarantee topquality espresso and consistency even in busy periods.

With elegant lines and reliable technologies appreciated by coffee professionals, the Classic is made even more attractive by its quality/price ratio. The Classic is available in 1, 2 or 3 group configurations.

#### **Main Features**

- Heavy duty components and welded construction, a direct mounted boiler group head for thermal stability and reliable extraction, easy access to components for uncomplicated servicability, and unlimited steam.
- 2 stainless steel Steam arms / 2 Steam switches on, off and pulse positions.
- Maestro brew group: directly to boiler group heads are mounted for shot temperature stability.
- Large cup warming capacity: integrated cup warmer on the top of the machines.
- 4 programmable volume keys per group + Semi-automatic key for each group for manual control.
- Automatic cleaning program.