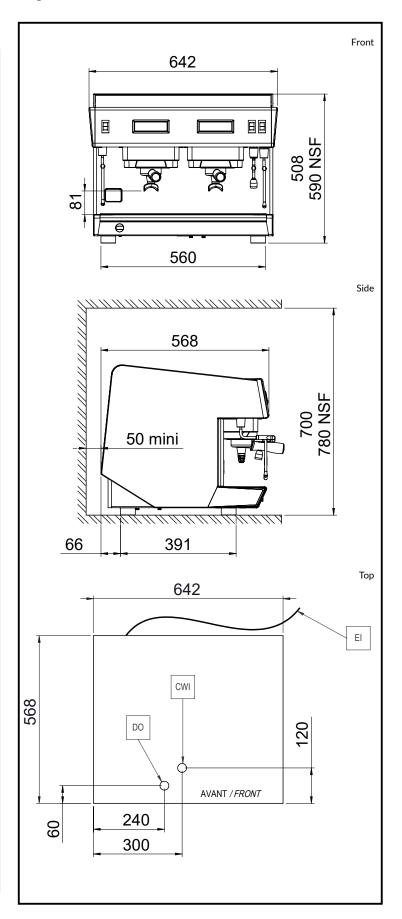

# Classic 2 groups

**Electric** 

Supply voltage: 400 V/3N ph/50 Hz

**Electrical power max:** 4.7 kW

Cable without plug Plug type:

Water:

**Cold water temperature** 

5/60°C (min/max):

**Key Information:** 

Net weight: 55 kg Shipping volume:  $0.71\,{\rm m}^{\rm 3}$ 

Sustainability

**Current consumption:** 7.2 Amps